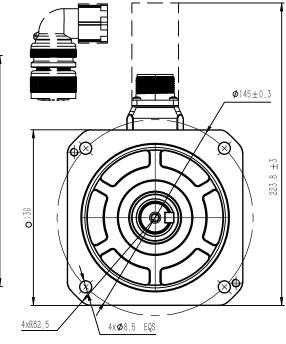

| Rated Voltage (Vac)                            | 220            |
|------------------------------------------------|----------------|
| Rated Power (w)                                | 1500           |
| Rated Torque (N.m)                             | 4.9            |
| Peak Torque (N.m)                              | 12.5           |
| Rated Speed (rpm)                              | 3000           |
| Peak Speed (rpm)                               | 5000           |
| Rated Current (Amp)                            | 6.8            |
| Peak Current (Amp)                             | 17.1           |
| Torque Const (N.m/Amp)                         | 0.72           |
| Inertia (kg*m <sup>2</sup> *10 <sup>-4</sup> ) | 14.8           |
| Poles                                          | 10             |
| Encoder type                                   | 23bit magnetic |
| IP rating                                      | IP65           |
| Mass (Kg)                                      | 7.0            |