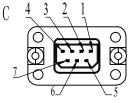

| Assignment of encoder connector |    |    |    |     |     |      |      |  |
|---------------------------------|----|----|----|-----|-----|------|------|--|
| Pos                             | 1  | 2  | 3  | 4   | 5   | 6    | 7    |  |
| Signal                          | PE | 5V | 0V | SD+ | SD- | BAT+ | BAT- |  |