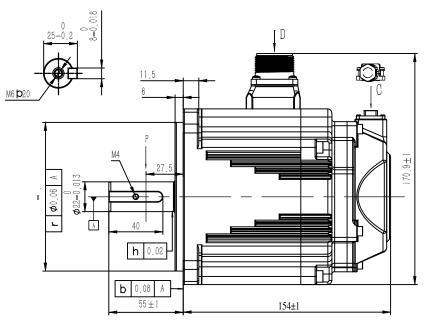

| Rated Voltage (Vac)                            | 220            |
|------------------------------------------------|----------------|
| Rated Power (w)                                | 1500           |
| Rated Torque (N.m)                             | 4.9            |
| Peak Torque (N.m)                              | 12.5           |
| Rated Speed (rpm)                              | 3000           |
| Peak Speed (rpm)                               | 5000           |
| Rated Current (Amp)                            | 6.8            |
| Peak Current (Amp)                             | 17.1           |
| Torque Const (N.m/Amp)                         | 0.72           |
| Inertia (kg*m <sup>2</sup> *10 <sup>-4</sup> ) | 14.8           |
| Poles                                          | 10             |
| Encoder type                                   | 23bit magnetic |
| IP rating                                      | IP65           |
| Mass (Kg)                                      | 7.0            |