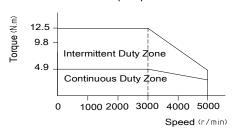

--------------------------------------------|--|
| Encoder Cable            | CABLE-BMH***-114-TS (For Inc ) CABLE-BMAH***-124-TS (For Abs ) |  |



| Assignment of power connector with brake |   |   |   |    |   |     |  |
|------------------------------------------|---|---|---|----|---|-----|--|
| Pos                                      | A | В | C | D  | 1 | 2   |  |
| Signal                                   | U | V | W | PE | 0 | 24V |  |



| Assignment of encoder connector |    |    |    |     |     |      |      |  |
|---------------------------------|----|----|----|-----|-----|------|------|--|
| Pos                             | 1  | 2  | 3  | 4   | 5   | 6    | 7    |  |
| Signal                          | PE | 5V | 0V | SD+ | SD- | BAT+ | BAT- |  |

The curve of torque-speed



Leadshine Technology Co .Ltd

## ELM1M-1500MA130E-H

130mm, medium inertia,1500w, brake 23bit multi-turns magnetic encoder

www.leadshine.com