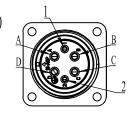

| Assignment of power connector with brake |   |   |   |    |   |     |  |
|------------------------------------------|---|---|---|----|---|-----|--|
| Pos                                      | A | В | C | D  | 1 | 2   |  |
| Signal                                   | U | V | W | PE | 0 | 24V |  |