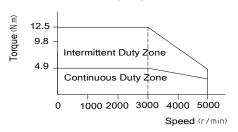

| Rated Voltage (Vac)                            | 220            |
|------------------------------------------------|----------------|
| Rated Power (w)                                | 1500           |
| Rated Torque (N.m)                             | 4.9            |
| Peak Torque (N.m)                              | 12.5           |
| Rated Speed (rpm)                              | 3000           |
| Peak Speed (rpm)                               | 5000           |
| Rated Current (Amp)                            | 6.8            |
| Peak Current (Amp)                             | 17.1           |
| Torque Const (N.m/Amp)                         | 0.72           |
| Inertia (kg*m <sup>2</sup> *10 <sup>-4</sup> ) | 14.8           |
| Poles                                          | 10             |
| Encoder type                                   | 23bit magnetic |
| IP rating                                      | IP65           |
| Mass (Kg)                                      | 7.0            |