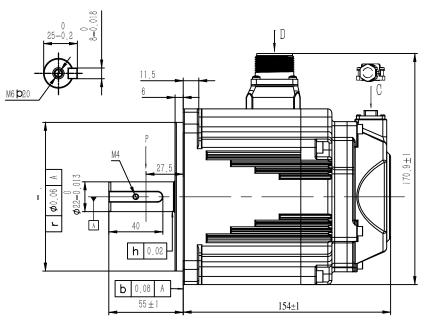

## ELM1M-1500MA130E-H

130mm, medium inertia,1500w, brake 23bit multi-turns magnetic encoder

www.leadshine.com