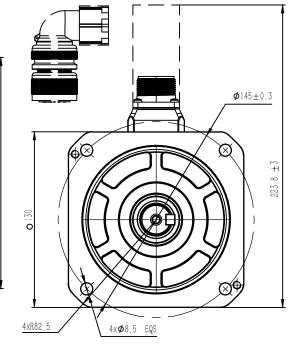

## ELM1M-1500MA130E-H

130mm, medium inertia,1500w, brake 23bit multi-turns magnetic encoder

www.leadshine.com