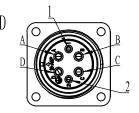

| Assignment of power connector with brake |   |   |   |    |   |     |  |
|------------------------------------------|---|---|---|----|---|-----|--|
| Pos                                      | A | В | C | D  | 1 | 2   |  |
| Signal                                   | U | V | W | PE | 0 | 24V |  |