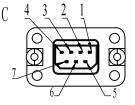

| Assignment of encoder connector |    |    |    |     |     |      |      |  |
|---------------------------------|----|----|----|-----|-----|------|------|--|
| Pos                             | 1  | 2  | 3  | 4   | 5   | 6    | 7    |  |
| Signal                          | PE | 5V | 0V | SD+ | SD- | BAT+ | BAT- |  |