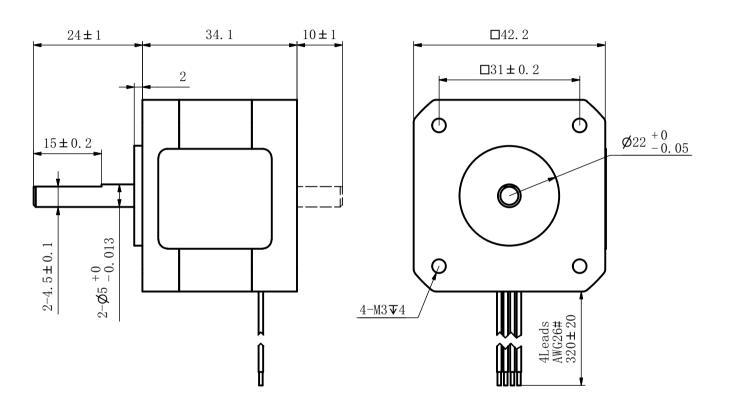

REVISION
REV. DATE DESCRIPTION DRAWN BY

17H2O35−O5O C∈ DINGS' MOTION ROHS DATE

| Motor's phase         | 2                       |  |  |  |  |  |  |
|-----------------------|-------------------------|--|--|--|--|--|--|
| Step angle            | 1.8°                    |  |  |  |  |  |  |
| Rated current/phase   | 0.5 A                   |  |  |  |  |  |  |
| Resistance/phase      | 15 Ω ± 10%              |  |  |  |  |  |  |
| Inductance/phase      | $21 \text{mH} \pm 20\%$ |  |  |  |  |  |  |
| Holding torque        | 0.25 N.m                |  |  |  |  |  |  |
| Rotary inertia        | 25g. cm <sup>2</sup>    |  |  |  |  |  |  |
| Insulation class      | В                       |  |  |  |  |  |  |
| Insulation resistance | 100M Ω (500VDC)         |  |  |  |  |  |  |
| Heat rise             | 80℃                     |  |  |  |  |  |  |
| Motor weight          | 0. 23kg                 |  |  |  |  |  |  |
| ·                     | ·                       |  |  |  |  |  |  |

| CUSTOMER            |              |                                 |      |      |               | NOTICE TO PERSONS RECEIVING THIS DRAWING  THIS POSSESSION IS ONLY CONDITIONALLY ISSUED, AND FOR THE SOLE PURPOSE OF INFORMING LICENSEES AND ASSOCIATE CONTRACTORS OF DINGS' MOTION, AND VENDORS THERETO AND CUSTOMERS THEREOF, RECEIPT OR POCESSION THEREOF DOES NOT CONFER TO TRANSFER ANY RIGHT IN THE SUBJECT MATTER OF THE DRAWING. THE DESIGN, CONSTRUCTION, TECHNICAL INFORMATION AND ALL OTHER SUBJECT MATTER SHOWN IN THE PROPERTY OF |           |         |       |        |               |      |       |              |            |       |        |    |
|---------------------|--------------|---------------------------------|------|------|---------------|-------------------------------------------------------------------------------------------------------------------------------------------------------------------------------------------------------------------------------------------------------------------------------------------------------------------------------------------------------------------------------------------------------------------------------------------------------------------------------------------------------------------------------------------------------------------------------------------------------------------------------------------------------------------------------------------------------------------------------------------------------------------------------------------------------------------------------------------------------------------------------------------------------------------------------------------------------------------------------------------------------------------------------------------------------------------------------------------------------------------------------------------------------------------------------------------------------------------------------------------------------------------------------------------------------------------------------------------------------------------------------------------------------------------------------------------------------------------------------------------------------------------------------------------------------------------------------------------------------------------------------------------------------------------------------------------------------------------------------------------------------------------------------------------------------------------------------------------------------------------------------------------------------------------------------------------------------------------------------------------------------------------------------------------------------------------------------------------------------------------------------|-----------|---------|-------|--------|---------------|------|-------|--------------|------------|-------|--------|----|
| WIRING CHART        | EXCIT:       | ING :                           | SEQU | JENC | E             | IN THIS DRAWING ARE AND REMAIN, EXCEPT AS MAY BE OTHERWISE INDICATED BY WRITTEN NOTICE HEREON, THE EXCLUSIVE PROPERTY OF SAID CORPORATION. THIS DRAWING MAY BE REPRODUCED ONLY BY LICENSEES AND ASSOCIATE CONTRACTORS OF SAID CORPORATION AND ONLY FOR LICENSEES AND ASSOCIATECONTRACTORS.                                                                                                                                                                                                                                                                                                                                                                                                                                                                                                                                                                                                                                                                                                                                                                                                                                                                                                                                                                                                                                                                                                                                                                                                                                                                                                                                                                                                                                                                                                                                                                                                                                                                                                                                                                                                                                    |           |         |       |        |               |      |       |              |            |       |        |    |
| A+ W                |              | $ \longrightarrow \hspace{1cm}$ |      |      |               | UNLESS OTHERWISE SPECIFIED ALL<br>DIMENSIONS ARE IN MILLIMETERS AND<br>TOLERANCES ARE AS BELOW PER ISO2768-cK.                                                                                                                                                                                                                                                                                                                                                                                                                                                                                                                                                                                                                                                                                                                                                                                                                                                                                                                                                                                                                                                                                                                                                                                                                                                                                                                                                                                                                                                                                                                                                                                                                                                                                                                                                                                                                                                                                                                                                                                                                |           |         |       | DRAWN  |               | DATE |       | DINCS        |            |       |        |    |
|                     |              | +                               |      | -    |               | LINE                                                                                                                                                                                                                                                                                                                                                                                                                                                                                                                                                                                                                                                                                                                                                                                                                                                                                                                                                                                                                                                                                                                                                                                                                                                                                                                                                                                                                                                                                                                                                                                                                                                                                                                                                                                                                                                                                                                                                                                                                                                                                                                          | AR        | ANGULAR |       | APPRVD |               | DATE |       | DING         |            |       |        | U3 |
|                     |              | _                               |      | +    |               | 0~3                                                                                                                                                                                                                                                                                                                                                                                                                                                                                                                                                                                                                                                                                                                                                                                                                                                                                                                                                                                                                                                                                                                                                                                                                                                                                                                                                                                                                                                                                                                                                                                                                                                                                                                                                                                                                                                                                                                                                                                                                                                                                                                           | $\pm 0.2$ | 0~10    | ±1.5° |        |               |      |       |              |            |       |        |    |
|                     |              | _                               | +    |      | _             | 3~6                                                                                                                                                                                                                                                                                                                                                                                                                                                                                                                                                                                                                                                                                                                                                                                                                                                                                                                                                                                                                                                                                                                                                                                                                                                                                                                                                                                                                                                                                                                                                                                                                                                                                                                                                                                                                                                                                                                                                                                                                                                                                                                           | ±0.5      | 10~50   | ±1°   | MODEL  | . 17H2O35-050 |      |       | SIZE         | SIZE A3 SI | SHEET | 1 OF 1 | 一点 |
| .  <br>+ . <u> </u> |              | -                               | _    |      | +             | 6~30                                                                                                                                                                                                                                                                                                                                                                                                                                                                                                                                                                                                                                                                                                                                                                                                                                                                                                                                                                                                                                                                                                                                                                                                                                                                                                                                                                                                                                                                                                                                                                                                                                                                                                                                                                                                                                                                                                                                                                                                                                                                                                                          | ±0.8      | 50~120  | ±30'  | MODEL  |               |      |       |              |            |       |        |    |
| <u> </u>            | $\downarrow$ |                                 |      |      | $30 \sim 120$ | +1.5                                                                                                                                                                                                                                                                                                                                                                                                                                                                                                                                                                                                                                                                                                                                                                                                                                                                                                                                                                                                                                                                                                                                                                                                                                                                                                                                                                                                                                                                                                                                                                                                                                                                                                                                                                                                                                                                                                                                                                                                                                                                                                                          | 120~400   |         |       |        |               |      | SCALE | SCALE 1: 1 R |            | 00    | Ţ      |    |